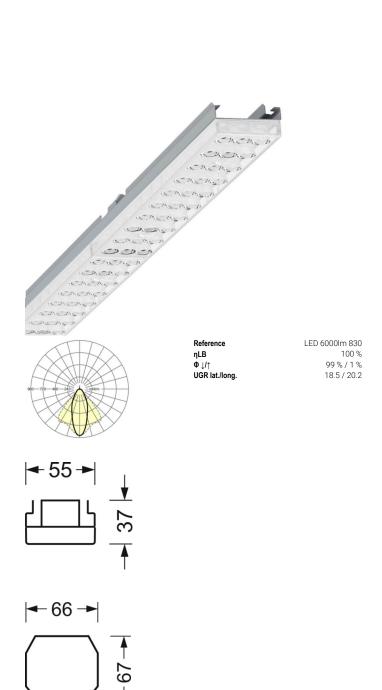

## LIGHTING TECHNOLOGY

| LED, Colour rendering/Light colour<br>CRI ≥ 80 / 3000K |
|--------------------------------------------------------|
| 3SDCM                                                  |
| RG1                                                    |
| 5685lm                                                 |
| 50000h L80/B10 (Tq 40°C)                               |
| 152lm/W                                                |
| 40° (C0) / 85 ° (C90)                                  |
| 18.5 / 20.2                                            |
|                                                        |

### **MECHANICS**

| Housing colour         | silver grey/white aluminium RAL 9006               |
|------------------------|----------------------------------------------------|
| Dimensions (LxWxH/DxH) | 1531mm x 55mm x 37mm                               |
| Weight (net)           | 1.9kg                                              |
| Type of installation   | Mounting rail system installation, Light structure |

#### Dimensions

| L | 1531 mm | Length |
|---|---------|--------|
| В | 55 mm   | Width  |
| н | 37 mm   | Height |
|   |         |        |